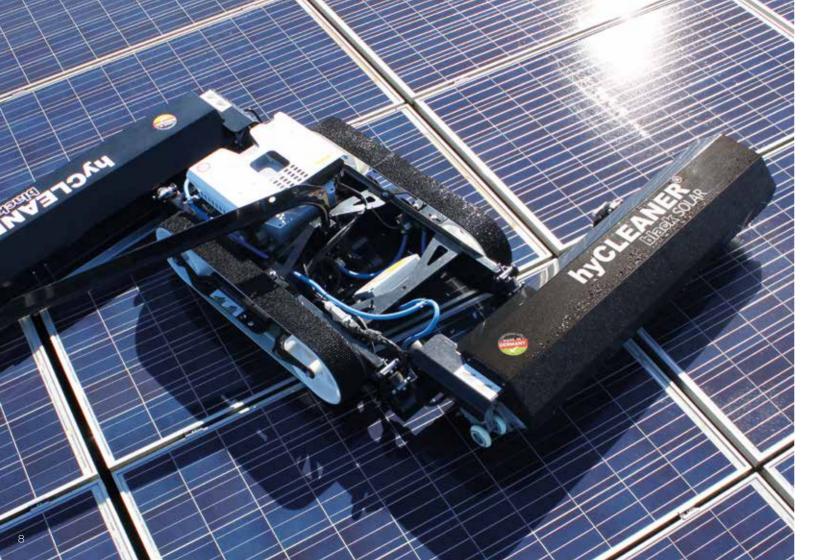

## hyCLEANER<sup>®</sup> SOLAR facelift

**hyCLEANER<sup>®</sup> SOLAR facelift** allows an easy, fast and economic cleaning. Due to the high mechanical performance, an optimum cleaning result can be achieved with only low water consumption. The machine is controlled via radio-remote-control and allows the operator to achieve an optimum cleaning result without any physical efforts.

## Basic machine / chassis

| Basic machine / chassis                        |               | Brush system 1100      |           |
|------------------------------------------------|---------------|------------------------|-----------|
| Overall length without brush                   | ± 1200 mm     | Brush width            | ± 1100 mm |
| Overall width without brush                    | ± 900 mm      | Brush diameter         | ± 300 mm  |
| Overall height without brush                   | ± 500 mm      | Width of brush system  | ± 1300 mm |
| Total weight without brush                     | ± 60 kg       | Weight of brush system | ± 23 kg   |
| Chassis                                        |               |                        |           |
| Gradeability<br>depending on surface condition | max. 25°/ 47% |                        |           |
| Width of driving pad                           | ± 0,10 m      |                        |           |
| Driving speed<br>4 adjustable speed levels     | ± 1,5 km/h    |                        |           |
| Power supply                                   |               |                        |           |
| lon battery                                    | max. 42 Volt  |                        |           |