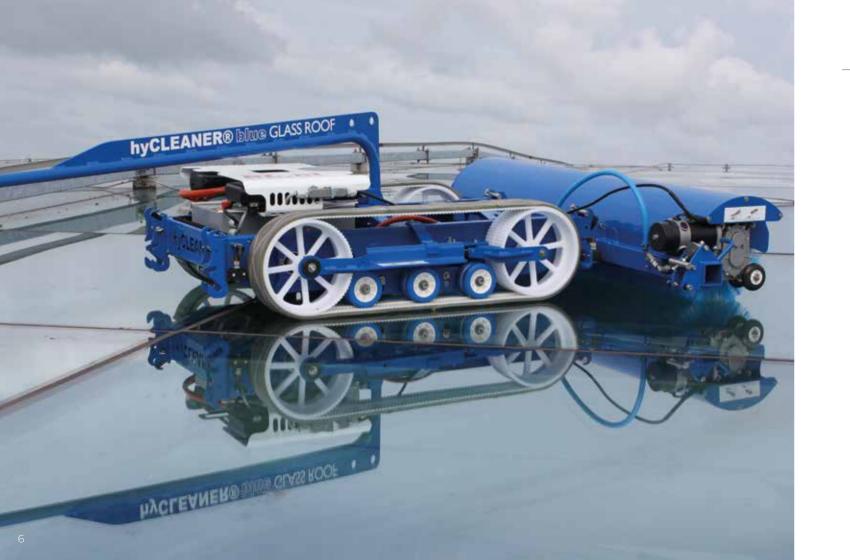

## hyCLEANER® blue GLASS ROOF

**hyCLEANER® blue GLASS ROOF** is an innovative cleaning systeme for different roof forms, specifically developed for organic forms and structures. Safe, efficient, economic and easy to operate. Moving on tracks with excellent grip on glass surfaces. The machine is designed for one-man operation and has proven to work successfully in challenging applications.

|              | Brush system 1100                                                     |                                                                                                                                                    |
|--------------|-----------------------------------------------------------------------|----------------------------------------------------------------------------------------------------------------------------------------------------|
| ± 1200 mm    | Brush width                                                           | ± 1100 mm                                                                                                                                          |
| ± 900 mm     | Brush diameter                                                        | ± 300 mm                                                                                                                                           |
| ± 500 mm     | Width of brush system                                                 | ± 1300 mm                                                                                                                                          |
| ± 60 kg      | Weight of brush system                                                | ± 23 kg                                                                                                                                            |
|              |                                                                       |                                                                                                                                                    |
| max. 25°     |                                                                       |                                                                                                                                                    |
| ± 0,10 m     |                                                                       |                                                                                                                                                    |
| ± 1,5 km/h   |                                                                       |                                                                                                                                                    |
|              |                                                                       |                                                                                                                                                    |
| max. 42 Volt |                                                                       |                                                                                                                                                    |
|              | ± 900 mm<br>± 500 mm<br>± 60 kg<br>max. 25°<br>± 0,10 m<br>± 1,5 km/h | ± 1200 mm Brush width   ± 900 mm Brush diameter   ± 500 mm Width of brush system   ± 60 kg Weight of brush system   max. 25° ± 0,10 m   ± 1,5 km/h |