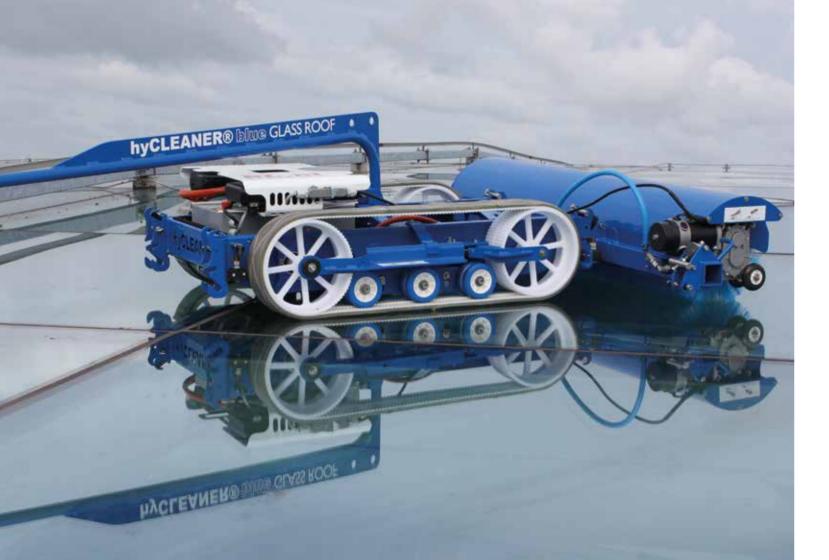

## hyCLEANER® blue GLASS ROOF

**hyCLEANER® blue GLASS ROOF** is an innovative cleaning systeme for different roof forms, specifically developed for organic forms and structures. Safe, efficient, economic and easy to operate. Moving on tracks with excellent grip on glass surfaces. The machine is designed for one-man operation and has proven to work successfully in challenging applications.