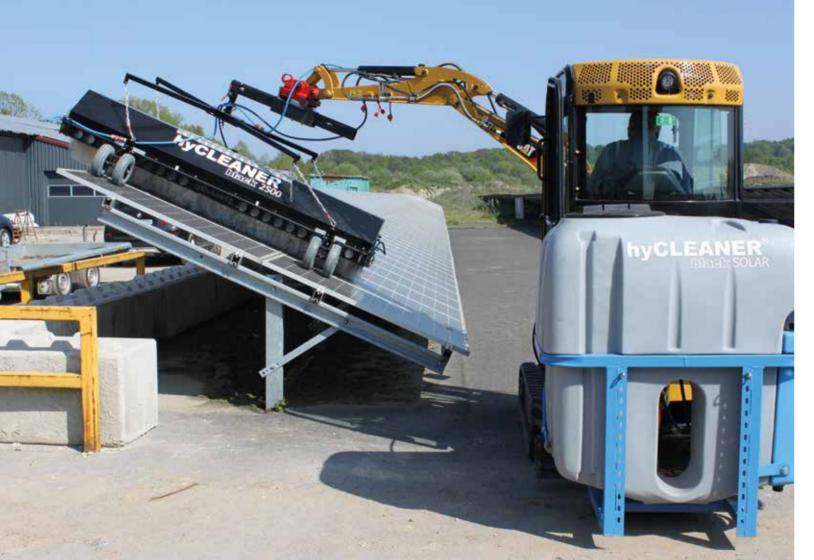

## hyCLEANER<sup>®</sup> greenfield 2500

The hyCLEANER<sup>®</sup> greenfield 2500 allows simple, fast and economic cleaning of ground-mounted solar and photovoltaic installations. Mounted onto a flexible and compact rubber tracked chassis for areas that are tough to access. hyCLEANER® - gentle cleaning can be so easy.